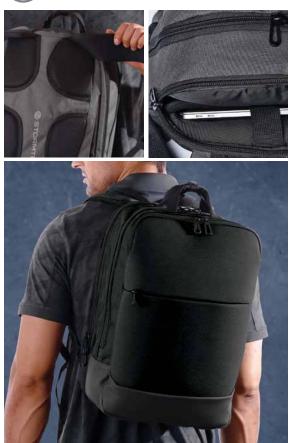

# **BPX-4 Yaletown Commuter Pack**

A bag as city savvy as its name sake. For all commutes of life, this pack is the practical answer for professionals and scholars alike. Three main zip-up compartments and a thoughtfully laid out internal organization system add some stress-free ease to your daily tasks.

### **FEATURES**

- Fits up to 17" laptop
- Three main zip-up compartments
- Hidden front zip pocket
- Padded airmesh carry straps and back panel
- Oual webbing carry straps
- Internal organiser for an office on the go
- Durable reinforced PVC tarpaulin bottom