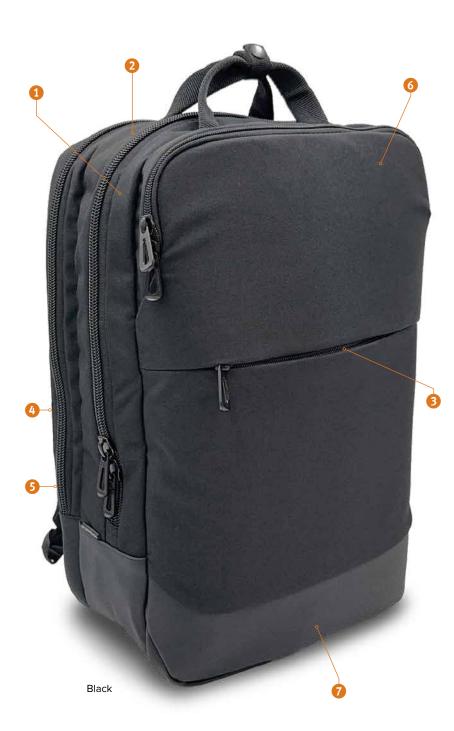

# **BPX-4 Yaletown Commuter Pack**

A bag as city savvy as its name sake. For all commutes of life, this pack is the practical answer for professionals and scholars alike. Three main zip-up compartments and a thoughtfully laid out internal organization system add some stress-free ease to your daily tasks.

### **FEATURES**

- Fits up to 17" laptop
- Three main zip-up compartments
- Hidden front zip pocket
- Padded airmesh carry straps and back panel
- Oual webbing carry straps
- Internal organiser for an office on the go
- Durable reinforced PVC tarpaulin bottom

### FABRICATION

100% polyester 600D with 100% PVC coated polyester

| SIZE:    | 45cm H x 30cm W x 18cm D |
|----------|--------------------------|
| VOLUME:  | 22 litres                |
| COLOURS: | Black                    |